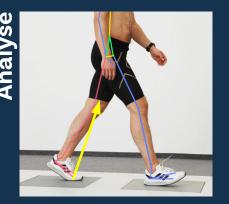

#### **Automated Data Processing**

Joint centre detection based on *Markerless Tracking* enables databased reporting and reduces the analysis effort time to a minimum.