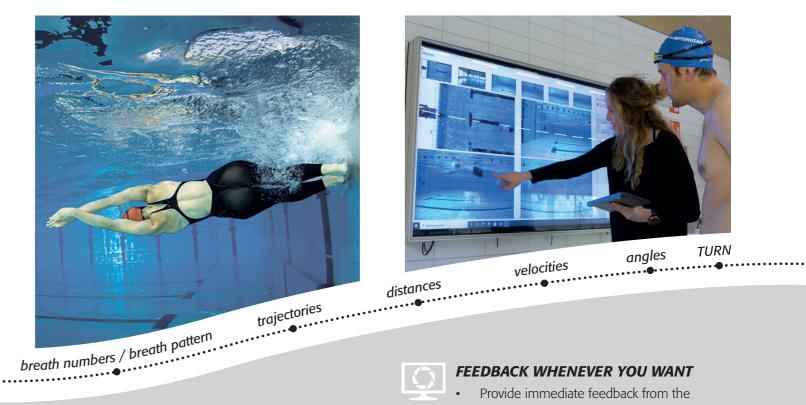

## ANALYSING MOVEMENTS AT THE HIGHEST LEVEL

- From various perspectives.
- Evaluate and compare video data
- Identify limiting factors

# **ANALYSE RACES**

- Analyse relevant split sections
- Record your races or import video data
- Choose your relevant parameters
- Collect data for long-term study

- Provide immediate feedback from the pool edge
- Above and under water
- Live or delayed
- Improve faster by continuous timing reflection