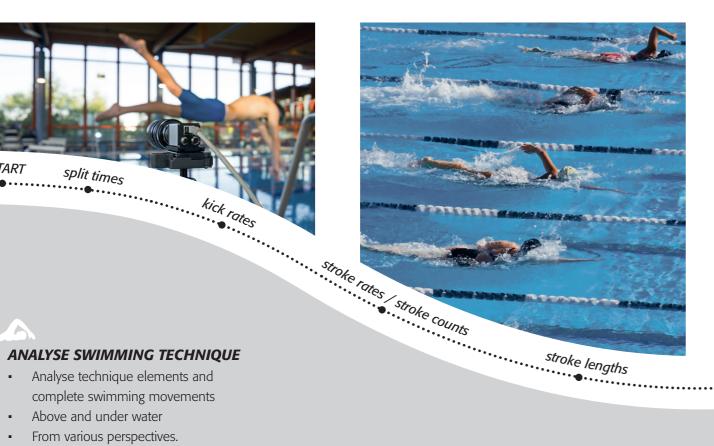

## ANALYSING MOVEMENTS AT THE HIGHEST LEVEL

- From various perspectives.
- Evaluate and compare video data
- Identify limiting factors

# **ANALYSE RACES**

- Analyse relevant split sections
- Record your races or import video data
- Choose your relevant parameters
- Collect data for long-term study

- Provide immediate feedback from the pool edge
- Above and under water
- Live or delayed
- Improve faster by continuous timing reflection