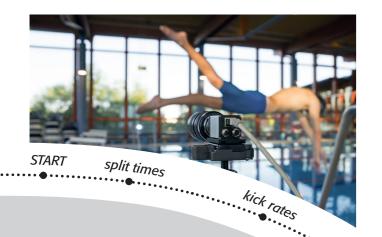

## **ANALYSE STARTS & TURNS**

- Evaluate start and turn manoeuvres
- Above and under water
- Get kinematic and dynamic results
- Improve the athlete's start and turn performance section by section

# **ANALYSE RACES**

- Analyse relevant split sections
- Record your races or import video data
- Choose your relevant parameters
- Collect data for long-term study

- Provide immediate feedback from the pool edge
- Above and under water
- Live or delayed
- Improve faster by continuous timing reflection