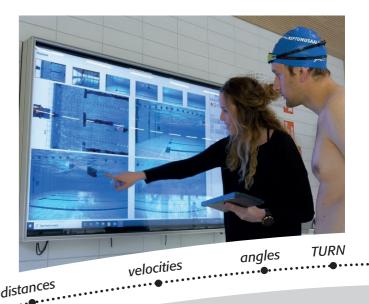

# **ANALYSE RACES**

- Analyse relevant split sections
- Record your races or import video data
- Choose your relevant parameters
- Collect data for long-term study

- Provide immediate feedback from the pool edge
- Above and under water
- Live or delayed
- Improve faster by continuous timing reflection