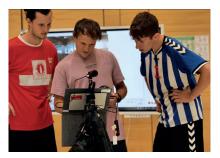

### | PRODUCT IN USE |

## | TEMPLO® EyeMotion is a unique combination of one highspeed camera and a tablet |