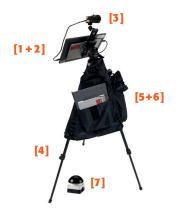

#### | OUR SOLUTION |

- TEMPLO® Core Lite [1]
- Tablet [2]
- USB highspeed camera [3]
- Tripod [4]
- Tripod Jacket [5]
- Powerbank [6]
- Buzzer [7]