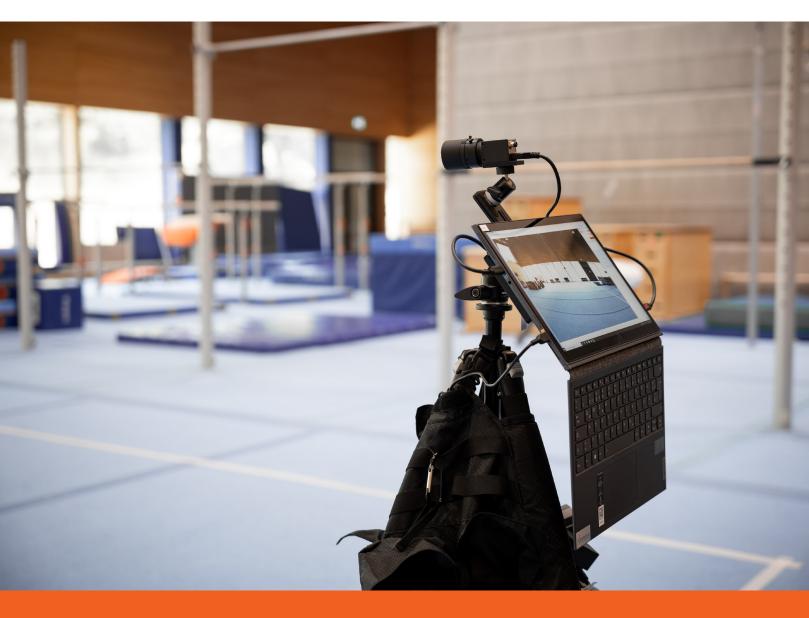

## | TEMPLO® EyeMotion is a unique combination of one highspeed camera and a tablet |

#### | OUR SOLUTION |

- TEMPLO® Core Lite [1]
- Tablet [2]
- USB highspeed camera [3]
- Tripod [4]
- Tripod Jacket [5]
- Powerbank [6]
- Buzzer [7]