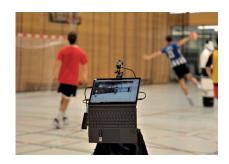

### | PRODUCT IN USE |

## | TEMPLO® EyeMotion is a unique combination of one highspeed camera and a tablet |